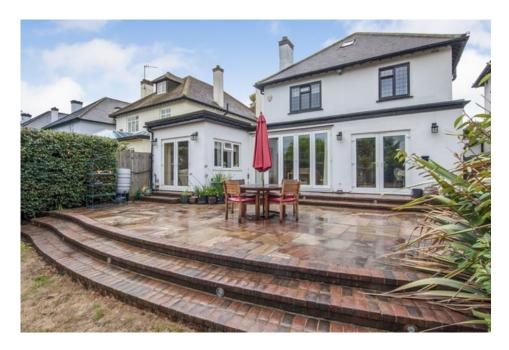

As you make your way through to the rear there is a lovely living room that opens out via bi-folding doors to the large rear garden and there is also an additional reception that could be used as a kids room or music room.

The kitchen also faces out to the rear and is a very good size and has a breakfast area combined.

Upstairs there are 4 double bedrooms (the master of which has an en-suite) and a modern family bathroom.