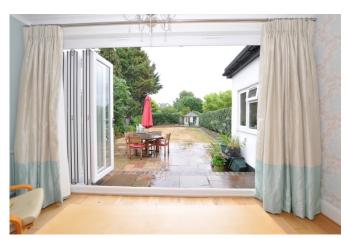

As you make your way through to the rear there is a lovely living room that opens out via bi-folding doors to the large rear garden and there is also an additional reception that could be used as a kids room or music room.