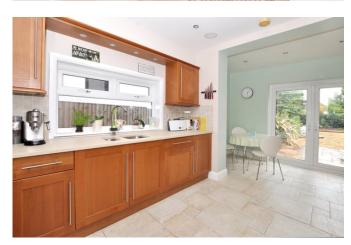

The kitchen also faces out to the rear and is a very good size and has a breakfast area combined.

Upstairs there are 4 double bedrooms (the master of which has an en-suite) and a modern family bathroom.