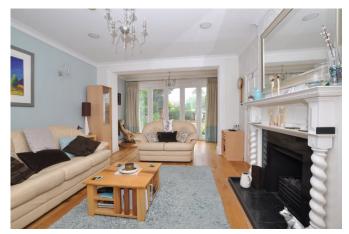

As you make your way through to the rear there is a lovely living room that opens out via bi-folding doors to the large rear garden and there is also an additional reception that could be used as a kids room or music room.