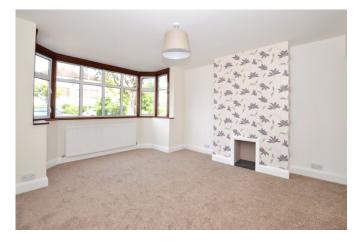

From the hallway there is also a good size living room with large bay window facing to the front of the house. From here you can walk through towards the rear of the house to enter into a lovely dining area that takes you round and through into a beautifully fitted new kitchen. This open plan living space combines all three rooms and has a seem-less flow to it.