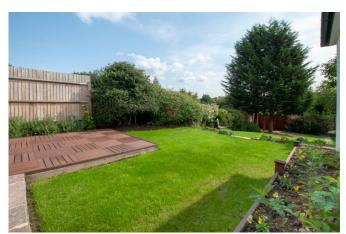

To the rear of the house is a mature garden with pleasant views that offers a decked area as you step outside and then steps down to a lawned section that would be a pleasure for any budding gardener to spend time in and enjoy.