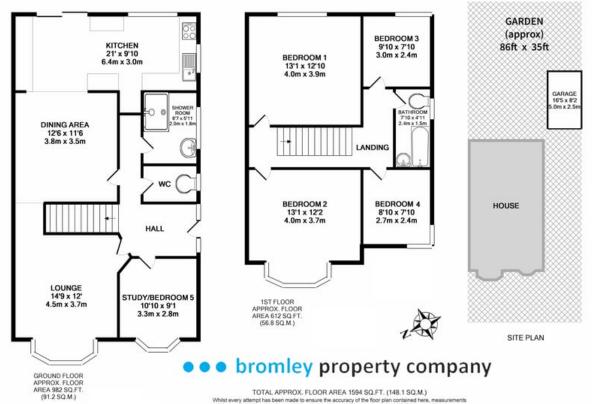

The property offers approximately 1600 sq ftof internal living space with plenty of bespoke features and has a great deal of natural light flooding through it.

Upon entry you walk into a spacious hallway that has a third reception room/study that faces to the front of the house that could also be used as a 5th bedroom (double). There is also a separate WC and a shower/utility room that are newly fitted.

From the hallway there is also a good size living room with large bay window facing to the front of the house. From here you can walk through towards the rear of the house to enter into a lovely dining area that takes you round and through into a beautifully fitted new kitchen. This open plan living space combines all three rooms and has a seem-less flow to it.

Back in the house upstairs you will find 4 more bedrooms (2 doubles and 2 large singles) as well as a newly fitted modern family bathroom.

To the rear there is a garage and to the side there is plenty of off street parking.

The house is decorated neutrally throughout with a mixture of new carpets and wooden flooring.

Pets are not allowed.

Available from 5th December 2022.

TOTAL APPROX. FLOOR AREA 1594 SQ.FT. (148.1 SQ.M.)

Whilst every attempt has been made to ensure the accuracy of the floor plan contained here, measurements of doors, windows, rooms and any other items are approximate and no responsibility is taken for any error, omission, or mis-statement. This plan is for illustrative purposes only and should be used as such by any prospective purchaser. The services, systems and appliances shown have not been tested and no guarantee as to their operability or efficiency can be given Made with Metropix G2018