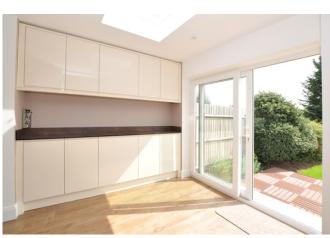

From the hallway there is also a good size living room with large bay window facing to the front of the house. From here you can walk through towards the rear of the house to enter into a lovely dining area that takes you round and through into a beautifully fitted new kitchen. This open plan living space combines all three rooms and has a seem-less flow to it.