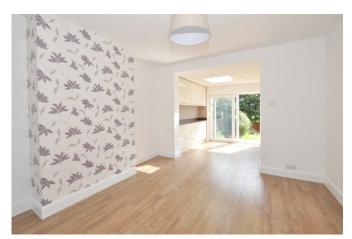

From the hallway there is also a good size living room with large bay window facing to the front of the house. From here you can walk through towards the rear of the house to enter into a lovely dining area that takes you round and through into a beautifully fitted new kitchen. This open plan living space combines all three rooms and has a seem-less flow to it.