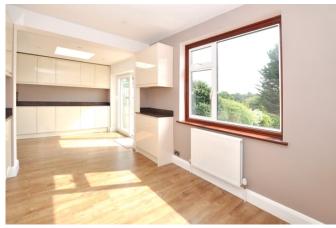

From the hallway there is also a good size living room with large bay window facing to the front of the house. From here you can walk through towards the rear of the house to enter into a lovely dining area that takes you round and through into a beautifully fitted new kitchen. This open plan living space combines all three rooms and has a seem-less flow to it.