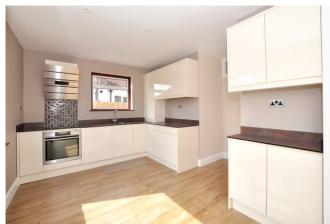

From the hallway there is also a good size living room with large bay window facing to the front of the house. From here you can walk through towards the rear of the house to enter into a lovely dining area that takes you round and through into a beautifully fitted new kitchen. This open plan living space combines all three rooms and has a seem-less flow to it.