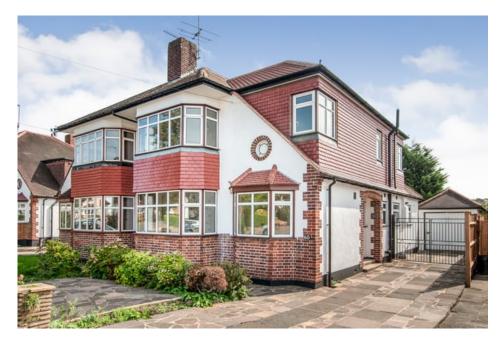

## Windermere Road, BR4 £2,595 PCM

Located in a quiet tree lined road in West Wickham is this attractive 4/5 bedroom semi-detached house that has been completely refurbished and is up to date throughout [with an above average EPC rating]. The road is close to reputable primary and secondary schools, local shops and good transport links.

The property offers approximately 1600 sq ftof internal living space with plenty of bespoke features and has a great deal of natural light flooding through it.

Upon entry you walk into a spacious hallway that has a third reception room/study that faces to the front of the house that could also be used as a 5th bedroom (double). There is also a separate WC and a shower/utility room that are newly fitted.