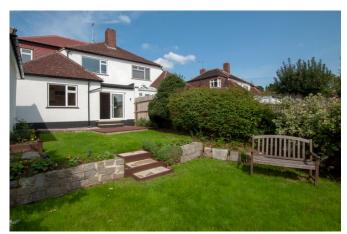

To the rear of the house is a mature garden with pleasant views that offers a decked area as you step outside and then steps down to a lawned section that would be a pleasure for any budding gardener to spend time in and enjoy.