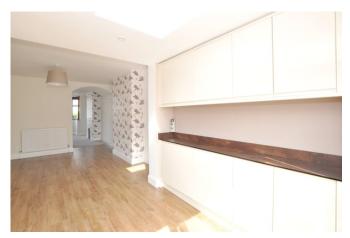

From the hallway there is also a good size living room with large bay window facing to the front of the house. From here you can walk through towards the rear of the house to enter into a lovely dining area that takes you round and through into a beautifully fitted new kitchen. This open plan living space combines all three rooms and has a seem-less flow to it.