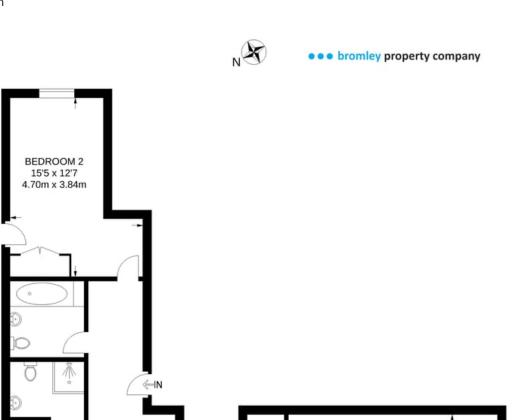

There are also 2 large double bedrooms as well as one with an en-suite shower room and the other with the main family bathroom right next to it.

The flat is laid out in an unusual L-shape which adds to the sense of space and also helps let in masses of natural light.

MASTER BEDROOM 16'10 x 10'8 \_ 5.13m x 3.25m

KITCHEN 18'0 x 7'5 5.49m x 2.26m

APPROXIMATE GROSS INTERNAL AREA 1130 SQ FT / 105 SQ M

RECEPTION ROOM 20'3 x 19'10 6.17m x 6.05m