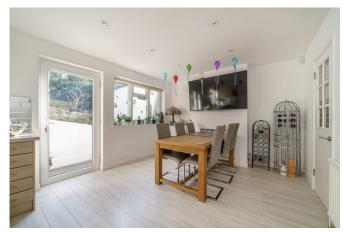

The house has 2 reception rooms downstairs as well as an open plan kitchen diner.

Upstairs there are 4 good size bedrooms, the master having an en-suite bathroom as well as a modern family bathroom.

The garden is a good size and is an unusual wrap around plot that would offer lots of excitement for the kids if they enjoy exploring and climbing and would be ideal for keen gardeners looking to create a landscaped masterpiece but it's not a conventional flat lawned garden. As it is a "no through road" there is realistically an option for kids to play out the front the house as well, given the situation of the house within the street.