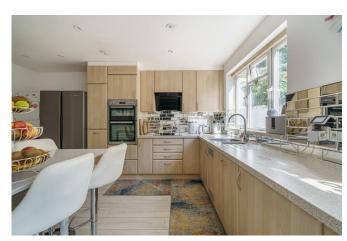

The house has 2 reception rooms downstairs as well as an open plan kitchen diner.

Upstairs there are 4 good size bedrooms, the master having an en-suite bathroom as well as a modern family bathroom.

The garden is a good size and is an unusual wrap around plot that would offer lots of excitement for the kids if they enjoy exploring and climbing and would be ideal for keen gardeners looking to create a landscaped masterpiece but it's not a conventional flat lawned garden. As it is a "no through road" there is realistically an option for kids to play out the front the house as well, given the situation of the house within the street.