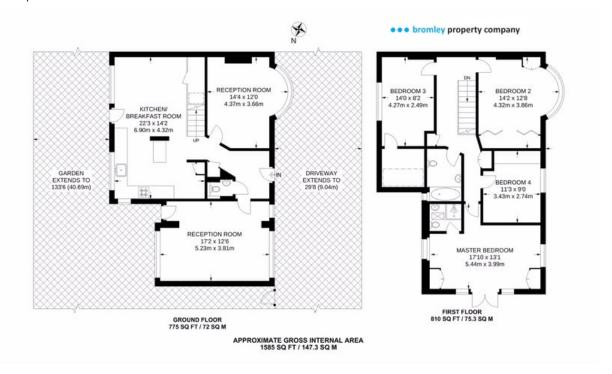

## Lawrence Road, BR4 £799,995

This stunning 4 bedroom semi detached house is located in a secluded cut-de-sac close to Wickham Common Primary School and within catchment for Hayes Secondary.

The house offers just under 1600 sq ft of living space and is beautifully decorated throughout.

The house has 2 reception rooms downstairs as well as an open plan kitchen diner.

Upstairs there are 4 good size bedrooms, the master having an en-suite bathroom as well as a modern family bathroom.

The garden is a good size and is an unusual wrap around plot that would offer lots of excitement for the kids if they enjoy exploring and climbing and would be ideal for keen gardeners looking to create a landscaped masterpiece but it's not a conventional flat lawned garden. As it is a "no through road" there is realistically an option for kids to play out the front the house as well, given the situation of the house within the street.

There is also parking for 3 cars on the driveway.