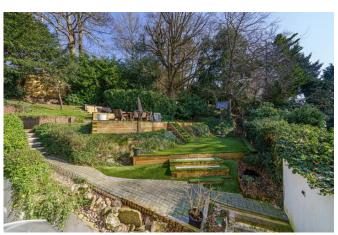

The house has 2 reception rooms downstairs as well as an open plan kitchen diner.

Upstairs there are 4 good size bedrooms, the master having an en-suite bathroom as well as a modern family bathroom.

The garden is a good size and is an unusual wrap around plot that would offer lots of excitement for the kids if they enjoy exploring and climbing and would be ideal for keen gardeners looking to create a landscaped masterpiece but it's not a conventional flat lawned garden. As it is a "no through road" there is realistically an option for kids to play out the front the house as well, given the situation of the house within the street.