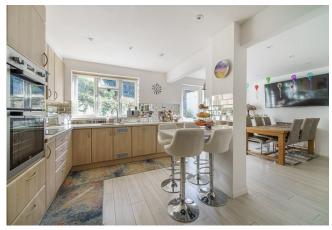

The house has 2 reception rooms downstairs as well as an open plan kitchen diner.

Upstairs there are 4 good size bedrooms, the master having an en-suite bathroom as well as a modern family bathroom.

The garden is a good size and is an unusual wrap around plot that would offer lots of excitement for the kids if they enjoy exploring and climbing and would be ideal for keen gardeners looking to create a landscaped masterpiece but it's not a conventional flat lawned garden. As it is a "no through road" there is realistically an option for kids to play out the front the house as well, given the situation of the house within the street.