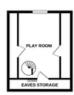

There is also a spiral staircase leading up to a converted loft room that could be a children's playroom or 5th guest bedroom.

Hayes, West Wickham and Coney Hall Village are all within easy reach of the house a are many local primary and secondary schools.

GROUND FLOOR 1024 sq ft. (95.2 sq.m.) approx. 2ND FLOOR 242 sq.ft. (22.5 sq.m.) approx. 1ST FLOOR 618 sq ft. (57.4 sq.m.) approx.

• • • bromley property company

TOTAL FLOOR AREA: 1885 sq.ft. (1751 sq.m) approx.