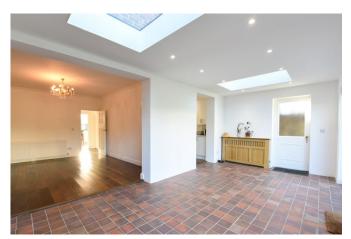

The house has a large inviting hallway upon entry with a lovely living room to the front of the house. There is a modern downstairs shower room and WC and then to the rear there is a large dining room that leads to a large family room at the rear of the property that spans the width of the property.

The modern kitchen is situated parallel to the dining room and also connects to the family room and the dining room.

Upstairs and you'll find 2 large double bedrooms, a smaller double bedroom and a single bedroom as well as a modern family bathroom.