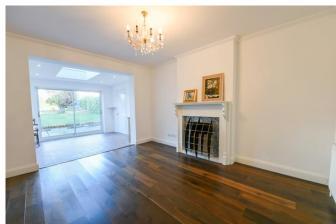

The house has a large inviting hallway upon entry with a lovely living room to the front of the house. There is a modern downstairs shower room and WC and then to the rear there is a large dining room that leads to a large family room at the rear of the property that spans the width of the property.