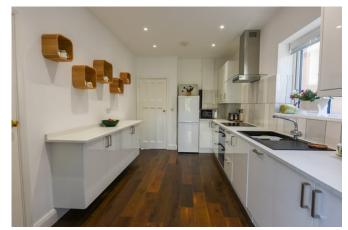

The modern kitchen is situated parallel to the dining room and also connects to the family room and the dining room.

Upstairs and you'll find 2 large double bedrooms, a smaller double bedroom and a single bedroom as well as a modern family bathroom.