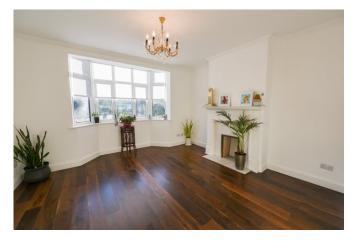

The house has a large inviting hallway upon entry with a lovely living room to the front of the house. There is a modern downstairs shower room and WC and then to the rear there is a large dining room that leads to a large family room at the rear of the property that spans the width of the property.