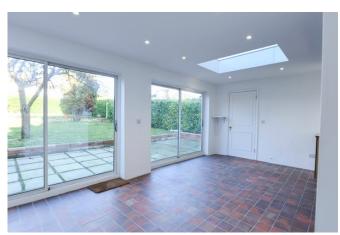

The house has a large inviting hallway upon entry with a lovely living room to the front of the house. There is a modern downstairs shower room and WC and then to the rear there is a large dining room that leads to a large family room at the rear of the property that spans the width of the property.