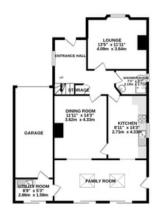

The house has a large inviting hallway upon entry with a lovely living room to the front of the house. There is a modern downstairs shower room and WC and then to the rear there is a large dining room that leads to a large family room at the rear of the property that spans the width of the property.

The modern kitchen is situated parallel to the dining room and also connects to the family room and the dining room.

Upstairs and you'll find 2 large double bedrooms, a smaller double bedroom and a single bedroom as well as a modern family bathroom.

GROUND FLOOR 1024 sq ft. (95.2 sq.m.) approx. 2ND FLOOR 242 sq.ft. (22.5 sq.m.) approx. 1ST FLOOR 618 sq ft. (57.4 sq.m.) approx.

• • • bromley property company

TOTAL FLOOR AREA: 1885 sq.ft. (1751 sq.m) approx.