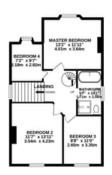

The modern kitchen is situated parallel to the dining room and also connects to the family room and the dining room.

Upstairs and you'll find 2 large double bedrooms, a smaller double bedroom and a single bedroom as well as a modern family bathroom.

GROUND FLOOR 1024 sq ft. (95.2 sq.m.) approx. 2ND FLOOR 242 sq.ft. (22.5 sq.m.) approx. 1ST FLOOR 618 sq ft. (57.4 sq.m.) approx.

• • • bromley property company

TOTAL FLOOR AREA: 1885 sq.ft. (1751 sq.m) approx.