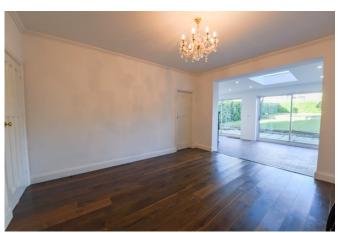

The house has a large inviting hallway upon entry with a lovely living room to the front of the house. There is a modern downstairs shower room and WC and then to the rear there is a large dining room that leads to a large family room at the rear of the property that spans the width of the property.