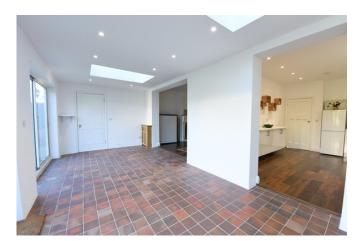

The house has a large inviting hallway upon entry with a lovely living room to the front of the house. There is a modern downstairs shower room and WC and then to the rear there is a large dining room that leads to a large family room at the rear of the property that spans the width of the property.

The modern kitchen is situated parallel to the dining room and also connects to the family room and the dining room.

Upstairs and you'll find 2 large double bedrooms, a smaller double bedroom and a single bedroom as well as a modern family bathroom.