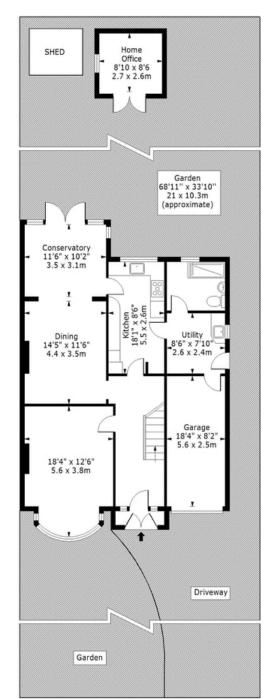

The house offers 2 large reception rooms and an oversized kitchen leading onto a conservatory. Also off the kitchen is a laundry room leading onto a shower room and the garage.

Upstairs you will find 4 good size bedrooms and a family bathroom.

Out into the very well kept garden and you will also find a separate home office with it own power, ideal for anyone working from home.

"Please note we are only arranging essential viewings at the moment for people who are either under offer or chain free due to the high Covid levels and instructions from the Government."

## Hawes Lane, West Wickham, BR4

Approx. Gross Internal Area 1801 Sq Ft - 167.37 Sq M

Ground Floor

Floor Area 1064 Sq Ft - 98.85 Sq M

First Floor

Floor Area 737 Sq Ft - 68.47 Sq M

For Illustration Purposes Only - Not To Scale