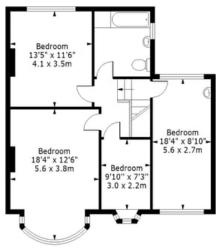

The house offers 2 large reception rooms and an oversized kitchen leading onto a conservatory. Also off the kitchen is a laundry room leading onto a shower room and the garage.

Upstairs you will find 4 good size bedrooms and a family bathroom.

## Hawes Lane, West Wickham, BR4

Approx. Gross Internal Area 1801 Sq Ft - 167.37 Sq M

Ground Floor

Floor Area 1064 Sq Ft - 98.85 Sq M

First Floor

Floor Area 737 Sq Ft - 68.47 Sq M

For Illustration Purposes Only - Not To Scale