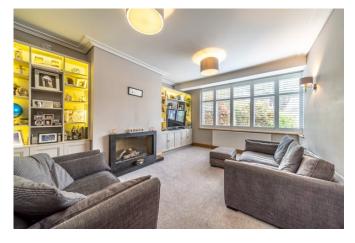

The house has a good size living room to the from of the property and a stunning open plan kitchen diner to the rear as well as a conservatory that is the hub of the house. There is also a downstairs WC and a utility room.