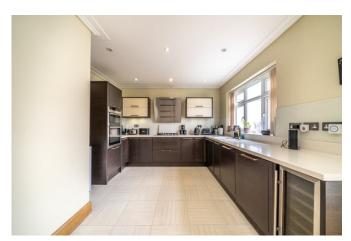

The house has a good size living room to the from of the property and a stunning open plan kitchen diner to the rear as well as a conservatory that is the hub of the house. There is also a downstairs WC and a utility room.