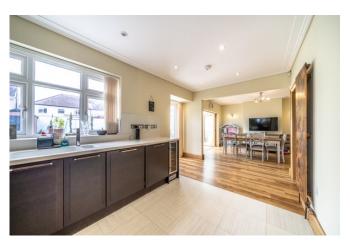

The house has a good size living room to the from of the property and a stunning open plan kitchen diner to the rear as well as a conservatory that is the hub of the house. There is also a downstairs WC and a utility room.