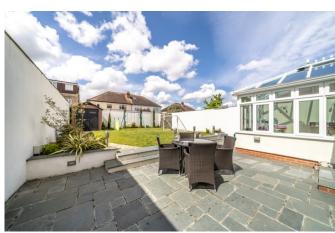

The rear garden has a lovely patio area for entertaining as well as a large lawned area.

Upstairs to the first floor and there are 3 double bedrooms (one with an en-suite) and a good size single as well as large family bathroom with separate shower cubicle.