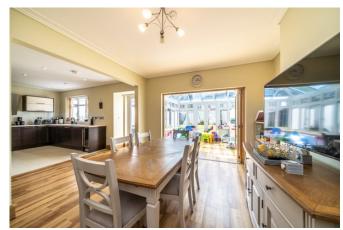

The house has a good size living room to the from of the property and a stunning open plan kitchen diner to the rear as well as a conservatory that is the hub of the house. There is also a downstairs WC and a utility room.