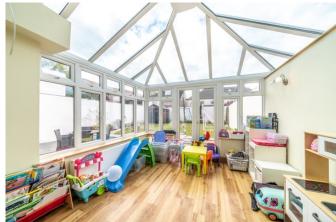

The house has a good size living room to the from of the property and a stunning open plan kitchen diner to the rear as well as a conservatory that is the hub of the house. There is also a downstairs WC and a utility room.