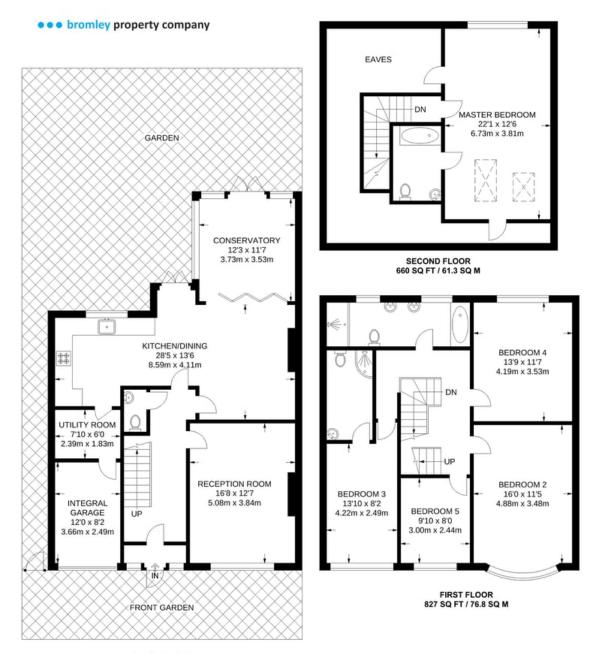

The house has a good size living room to the from of the property and a stunning open plan kitchen diner to the rear as well as a conservatory that is the hub of the house. There is also a downstairs WC and a utility room.

The rear garden has a lovely patio area for entertaining as well as a large lawned area.

Upstairs to the first floor and there are 3 double bedrooms (one with an en-suite) and a good size single as well as large family bathroom with separate shower cubicle.

Upstairs again to the converted loft and there is a master bedroom also with an ensuite bathroom.

The house is well located for Schools such as Hawes Down primary and Hayes and Langley Park Schools are also within easy reach. West Wickham Train station is also less than 10 mins walk. Available to rent from 1st August 2021.

"Please note we are only arranging essential viewings at the moment for people who are either under offer or chain free due to the high Covid levels and instructions from the Government"

GROUND FLOOR 975 SQ FT / 90.6 SQ M

APPROXIMATE GROSS INTERNAL AREA 2462 SQ FT / 228.7 SQ M