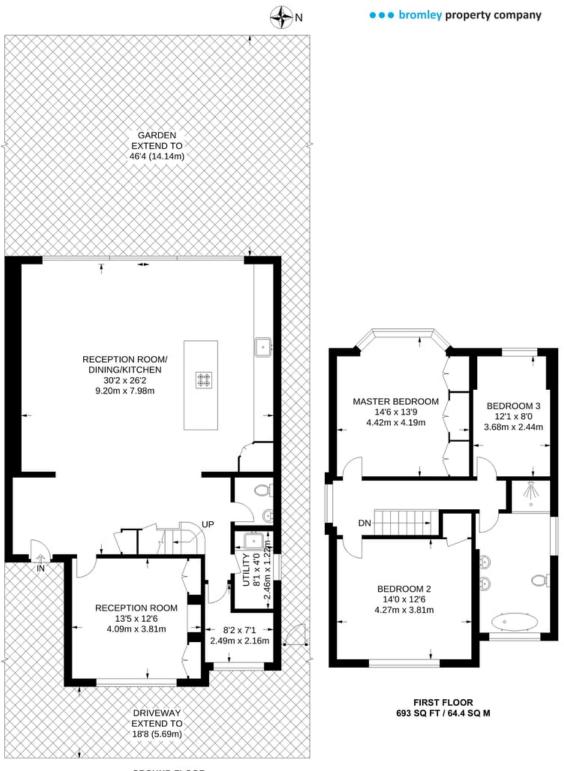

"Please note we are only arranging essential viewings at the moment for people who are either under offer or chain free due to current instructions from the government."

GROUND FLOOR 1075 SQ FT / 99.9 SQ M

> APPROXIMATE GROSS INTERNAL AREA 1768 SQ FT / 164.3 SQ M