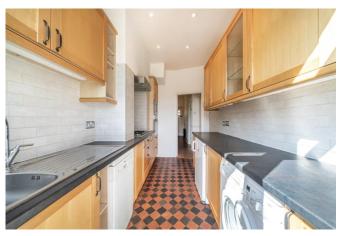

There is also a separate kitchen at the back that leads out to a large well kept garden that is over 100ft long.

Upstairs there are 2 good size double bedrooms as well as a single bedroom and a modern family bathroom with separate shower cubicle.