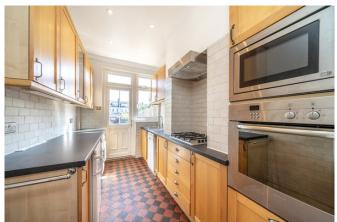

There is also a separate kitchen at the back that leads out to a large well kept garden that is over 100ft long.

Upstairs there are 2 good size double bedrooms as well as a single bedroom and a modern family bathroom with separate shower cubicle.