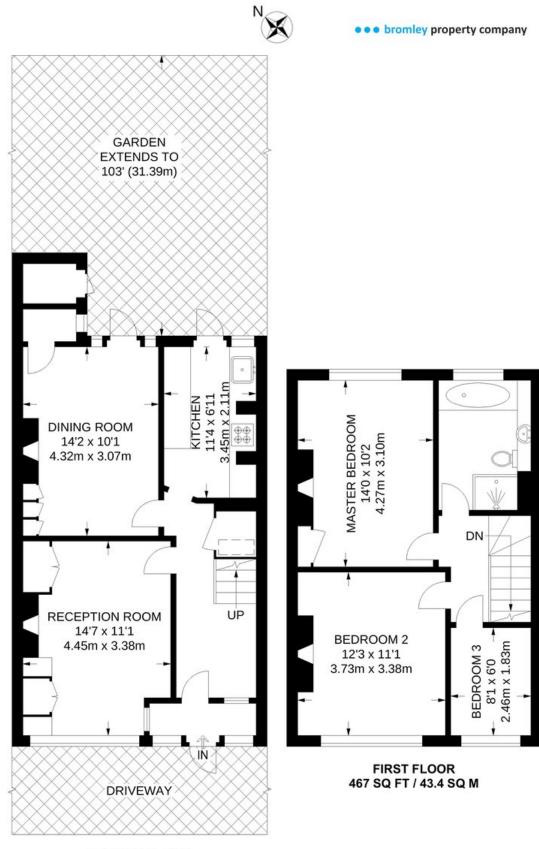

## Tremaine Road, SE20 £1,950 PCM

Located in a quiet tree lined road close to both Elmers End and Birkbeck train stations is this lovely 3 bedroom terraced house. Offering over 1000 Sq ft of living space, the house which is wider than some of the other houses of its type has a good size living room to the front of the property and a dining room to the rear.

There is also a separate kitchen at the back that leads out to a large well kept garden that is over 100ft long.

Upstairs there are 2 good size double bedrooms as well as a single bedroom and a modern family bathroom with separate shower cubicle.

## GROUND FLOOR 535 SQ FT / 49.7 SQ M

APPROXIMATE GROSS INTERNAL AREA 1002 SQ FT / 93.1 SQ M