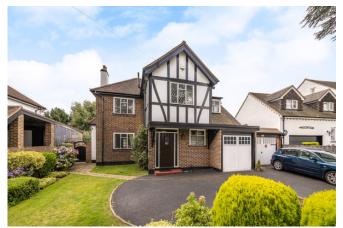

## Barnet Wood Road, BR2 £1,250,000

This beautiful 4 bedroom detached house is located in one of Bromley's most sought after roads.

Located close to Ravenswood School, this stunning property is a great size offering 3 reception areas and a large kitchen on the ground floor as well as a WC with shower.

Upstairs there are 3 double bedrooms of varying sizes and a large singe/small double as well as a family bathroom. The master bedroom has access to a beautiful roof terrace that overlooks the stunning rear garden.

There is potential to extend the property out to the rear and to the side and although the house could benefit from some modernisation it's certainly ready to move into.

Available chain free although probate is currently underway and will need to be granted.