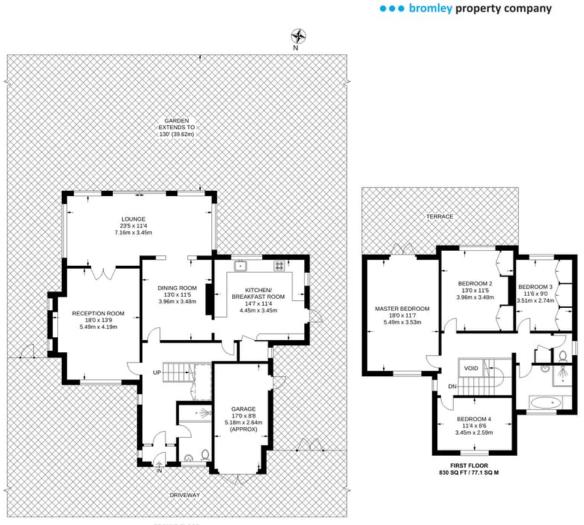

GROUND FLOOR 1246 SQ FT / 115.8 SQ M

> APPROXIMATE GROSS INTERNAL AREA 2076 SQ FT / 192.9 SQ M

Upstairs there are 3 double bedrooms of varying sizes and a large singe/small double as well as a family bathroom. The master bedroom has access to a beautiful roof terrace that overlooks the stunning rear garden.

There is potential to extend the property out to the rear and to the side and although the house could benefit from some modernisation it's certainly ready to move into.

Available chain free although probate is currently underway and will need to be granted.