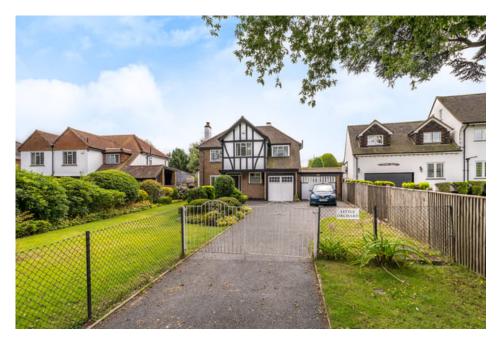

## Barnet Wood Road, BR2 £1,250,000

This beautiful 4 bedroom detached house is located in one of Bromley's most sought after roads.

Located close to Ravenswood School, this stunning property is a great size offering 3 reception areas and a large kitchen on the ground floor as well as a WC with shower.

There is potential to extend the property out to the rear and to the side and although the house could benefit from some modernisation it's certainly ready to move into.

Available chain free although probate is currently underway and will need to be granted.