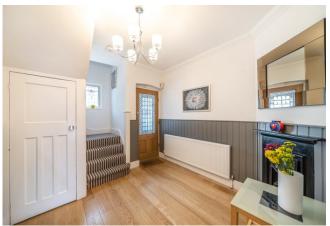

Upon entry you walk into an inviting hallway that leads through to an amazing living room to the rear of the property that has bi-fold doors leading out to the beautiful 100ft rear garden.

There is also a large kitchen/diner that runs 28 ft long and is also finished stylishly with a modern twist.