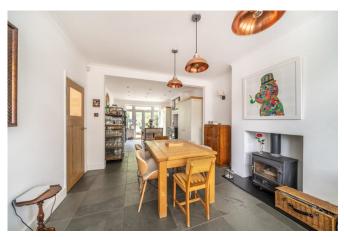

Upon entry you walk into an inviting hallway that leads through to an amazing living room to the rear of the property that has bi-fold doors leading out to the beautiful 100ft rear garden.

There is also a large kitchen/diner that runs 28 ft long and is also finished stylishly with a modern twist.