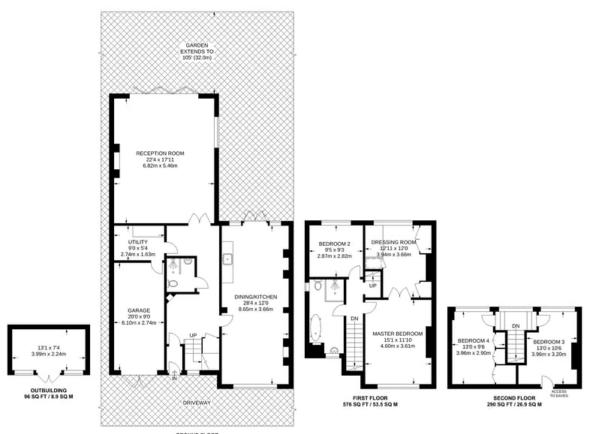

## Wickham Court Road, BR4 Offers in Excess of £899,995

This wonderful 4 bedroom semi detached house is located a few minutes walk from West Wickham High Street.

Offering approximately 2200 sq ft of living space, the house has been extended to the rear and into the loft and is finished to a really high standard throughout.

Upon entry you walk into an inviting hallway that leads through to an amazing living room to the rear of the property that has bi-fold doors leading out to the beautiful 100ft rear garden.

There is also a large kitchen/diner that runs 28 ft long and is also finished stylishly with a modern twist.

There is a downstairs shower room and WC as well as a separate utility room that leads into the private garage.

Upstairs to the first floor and thee is an amazing master bedroom that has a dressing room off it that would have originally been an additional bedroom. There is also another smaller double bedroom and a modern family bathroom on this floor. Up again to the converted loft and there are 2 more smaller double bedrooms.

The house has a lovely feel to it throughout and has a good amount of natural light running throughout it.

The driveway at the front of the property can comfortably house 4 cars.

West Wickham train station is a 10 minute walk away and both Langley Park Secondary schools are within easy reach as is Hawes Down Primary school.

This is one of the nicest semi detached houses we have seen for a long time, don't miss out and contact us a soon as you can to arrange a viewing.

**D**N

GROUND FLOOR 1245 SQ FT / 114.7 SQ M

> APPROXIMATE GROSS INTERNAL AREA: 2111 SQ FT / 196.1 SQ M TOTAL AREA (INCLUDING OUTBUILDING): 2207 SQ FT / 205 SQ M