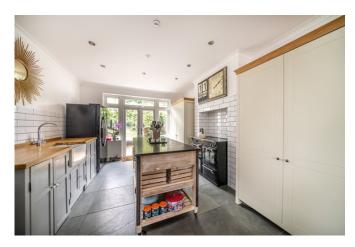

Upon entry you walk into an inviting hallway that leads through to an amazing living room to the rear of the property that has bi-fold doors leading out to the beautiful 100ft rear garden.

There is also a large kitchen/diner that runs 28 ft long and is also finished stylishly with a modern twist.