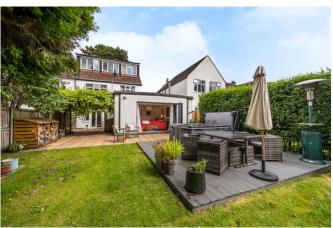

Upon entry you walk into an inviting hallway that leads through to an amazing living room to the rear of the property that has bi-fold doors leading out to the beautiful 100ft rear garden.

There is also a large kitchen/diner that runs 28 ft long and is also finished stylishly with a modern twist.

The house has a lovely feel to it throughout and has a good amount of natural light running throughout it.

The driveway at the front of the property can comfortably house 4 cars.

West Wickham train station is a 10 minute walk away and both Langley Park Secondary schools are within easy reach as is Hawes Down Primary school.