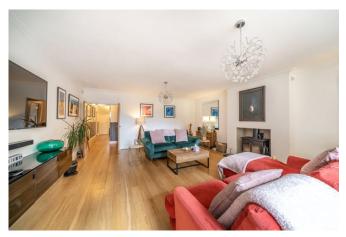

Upon entry you walk into an inviting hallway that leads through to an amazing living room to the rear of the property that has bi-fold doors leading out to the beautiful 100ft rear garden.

There is also a large kitchen/diner that runs 28 ft long and is also finished stylishly with a modern twist.