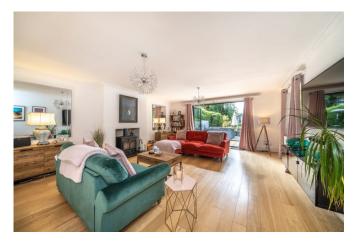

Upon entry you walk into an inviting hallway that leads through to an amazing living room to the rear of the property that has bi-fold doors leading out to the beautiful 100ft rear garden.

There is also a large kitchen/diner that runs 28 ft long and is also finished stylishly with a modern twist.