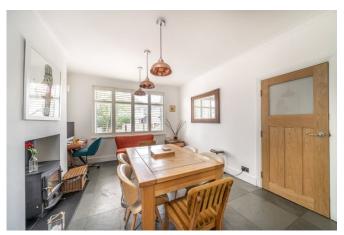

Upon entry you walk into an inviting hallway that leads through to an amazing living room to the rear of the property that has bi-fold doors leading out to the beautiful 100ft rear garden.

There is also a large kitchen/diner that runs 28 ft long and is also finished stylishly with a modern twist.