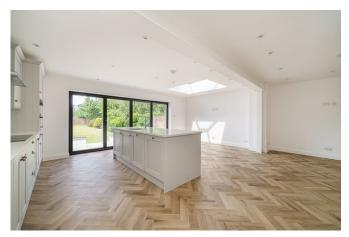

The house is finished to very high standard throughout and has a living room to the front as well as a downstairs shower room with WC.

To the rear is a stunning open plan kitchen/diner with bi fold doors leading out to a decked area and then onto a a lawned garden that extends to 110 ft.