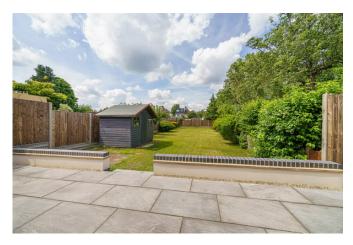

The house is finished to very high standard throughout and has a living room to the front as well as a downstairs shower room with WC.

To the rear is a stunning open plan kitchen/diner with bi fold doors leading out to a decked area and then onto a a lawned garden that extends to 110 ft.