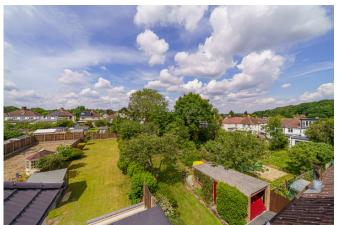

The house is finished to very high standard throughout and has a living room to the front as well as a downstairs shower room with WC.

To the rear is a stunning open plan kitchen/diner with bi fold doors leading out to a decked area and then onto a a lawned garden that extends to 110 ft.