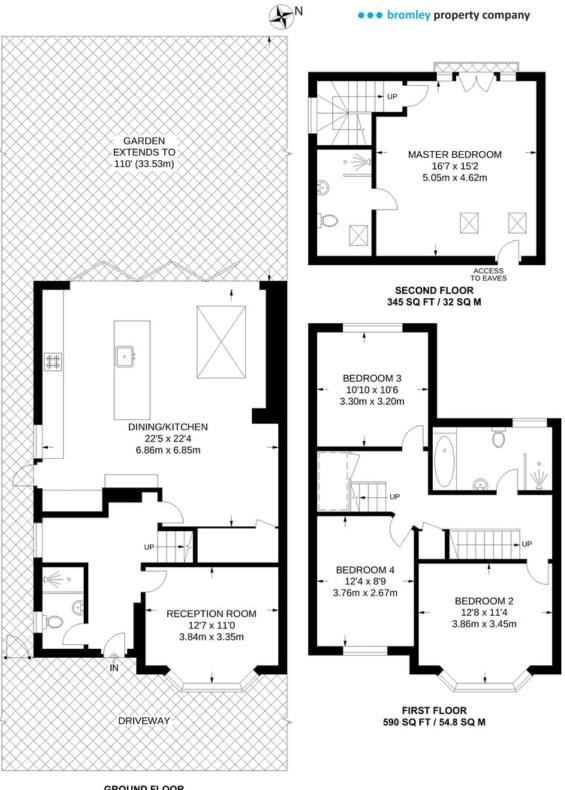

The house is finished to very high standard throughout and has a living room to the front as well as a downstairs shower room with WC.

To the rear is a stunning open plan kitchen/diner with bi fold doors leading out to a decked area and then onto a a lawned garden that extends to 110 ft.

Upstairs to the first floor and there are 3 bedrooms and a large family bathroom and then up again to the loft conversion for the master bedroom with en-suite shower room.

All in all this is a stunning home so be sure to get in and see it quickly. Open day Sunday 12th June 2022 - contact us to confirm a time.

GROUND FLOOR 790 SQ FT / 73.4 SQ M

> APPROXIMATE GROSS INTERNAL AREA 1725 SQ FT / 160.2 SQ M