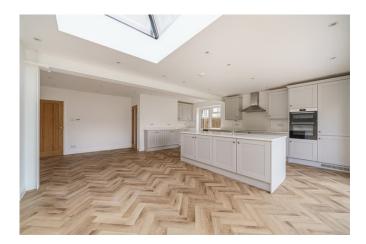

The house is finished to very high standard throughout and has a living room to the front as well as a downstairs shower room with WC.

To the rear is a stunning open plan kitchen/diner with bi fold doors leading out to a decked area and then onto a a lawned garden that extends to 110 ft.