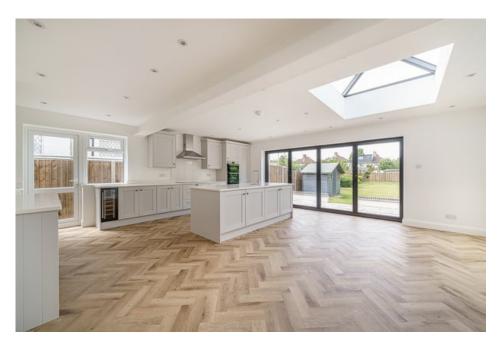

The house is finished to very high standard throughout and has a living room to the front as well as a downstairs shower room with WC.

To the rear is a stunning open plan kitchen/diner with bi fold doors leading out to a decked area and then onto a a lawned garden that extends to 110 ft.