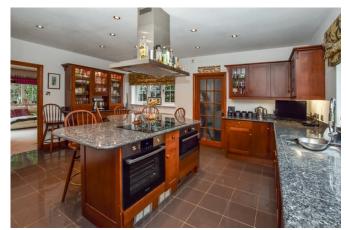

To the right of the house you'll find a large sociable kitchen with an island that leads out to another reception to the rear of the house. There is also a utility room off the kitchen as well.

Upstairs and you'll find 5 double bedroom of varying sizes, 2 of which have en-suite bathrooms. There is also an additional family bathroom as well.