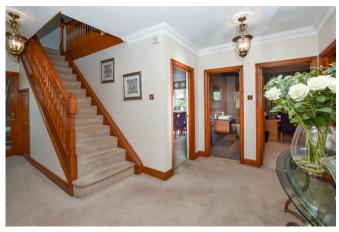

Upon entry to the house you are welcomed into an inviting hallway and you will immediately notice that the property is flooded with natural light. You will find a large living room to the left of the property that has doors leading out the rear garden. There is also a lovely dining room that leads into the lounge. There is also a separate WC and an office/study off the hallway.