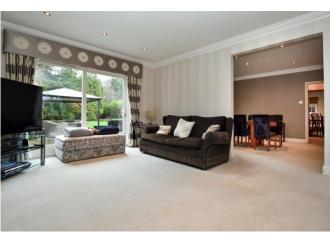

Upon entry to the house you are welcomed into an inviting hallway and you will immediately notice that the property is flooded with natural light. You will find a large living room to the left of the property that has doors leading out the rear garden. There is also a lovely dining room that leads into the lounge. There is also a separate WC and an office/study off the hallway.