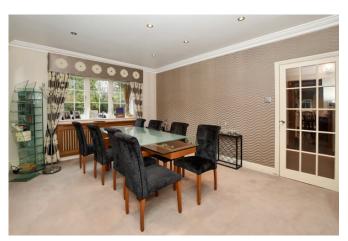

Upon entry to the house you are welcomed into an inviting hallway and you will immediately notice that the property is flooded with natural light. You will find a large living room to the left of the property that has doors leading out the rear garden. There is also a lovely dining room that leads into the lounge. There is also a separate WC and an office/study off the hallway.