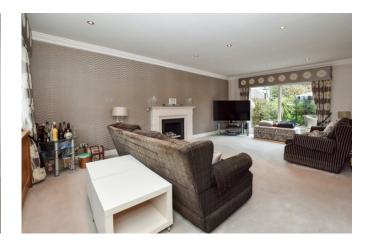

Upon entry to the house you are welcomed into an inviting hallway and you will immediately notice that the property is flooded with natural light. You will find a large living room to the left of the property that has doors leading out the rear garden. There is also a lovely dining room that leads into the lounge. There is also a separate WC and an office/study off the hallway.