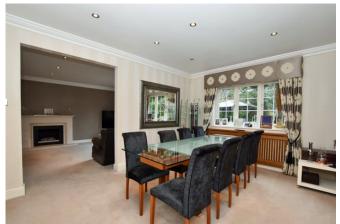

Upon entry to the house you are welcomed into an inviting hallway and you will immediately notice that the property is flooded with natural light. You will find a large living room to the left of the property that has doors leading out the rear garden. There is also a lovely dining room that leads into the lounge. There is also a separate WC and an office/study off the hallway.