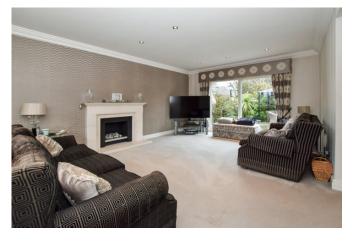

Upon entry to the house you are welcomed into an inviting hallway and you will immediately notice that the property is flooded with natural light. You will find a large living room to the left of the property that has doors leading out the rear garden. There is also a lovely dining room that leads into the lounge. There is also a separate WC and an office/study off the hallway.